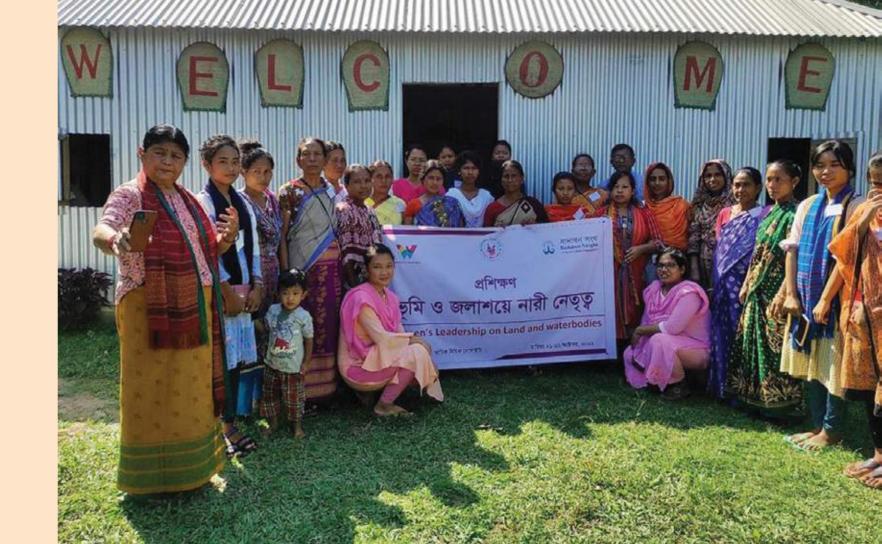

# **PROJECTS**

- Protecting vulnerable women returnee migrant workers funded by UN Women
- Awareness with Human Action funded by Finn Church Aid and European Union
- Promote women's control over on land in Bangladesh funded by Women's Fund Asia
- Production of communication materials for highlighting challenges of women fisher-folks funded by Women's Fund Asia
- Women's workers forum funded by GAATW
- Resilience fund for women in global value chain funded by UN Foundation
- Womenifesto funded by APWLD
- Strengthening capacities of women's rights work funded by Foundation for a Just Society
- Women Labour migration in the South Asia Middle East Corridor funded by GAATW
- Kagaapay programme funded by Women's Fund Asia