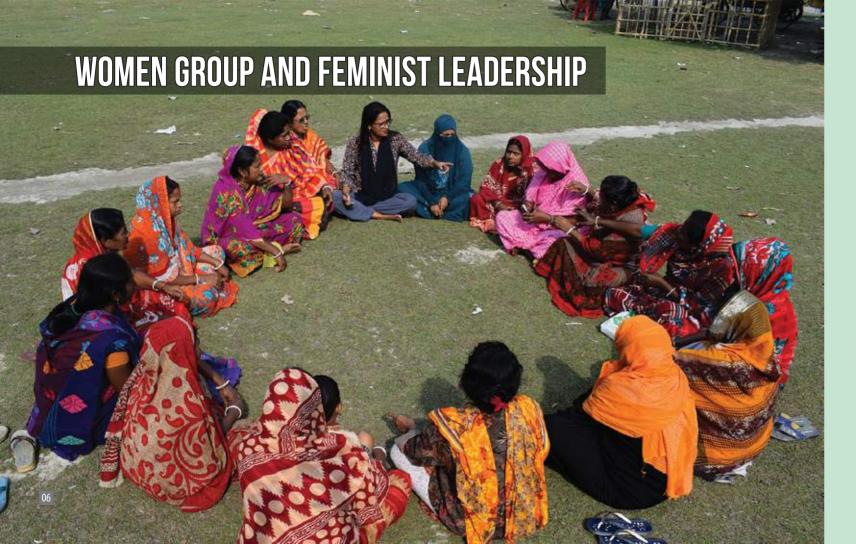

## **VALUES**

- Believe in structural changes
  - Open to learn
- Respectful to diversity

## **VISION**

To establish a society

based on freedom of expression, in which all people particularly women and girls have full and effective participation in the social and economic development process.

### **MISSION**

To build up the capacity of the disadvantaged, vulnerable and socially excluded women and girls, towards improving their livelihoods and movement building, in order to challenge the social structural process that deny women's rights.